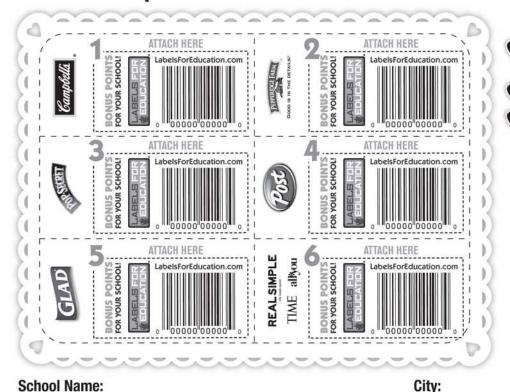

# Earn 100 Bonus Points with our Special Valentine Collection Sheet!

#### LabelsForEducation.com

**Collect** one product UPC from each of the Labels for Education<sup>®</sup> participating brands listed below.\*

Glue them on the collection sheet.

**Turn in** your completed collection sheet to your school coordinator by April 30, 2012.

**Coordinator Instructions:** Sheets must be submitted with order and banking form by 5/31/12. Incomplete forms will not be accepted. Forms with incorrect UPCs will not receive bonus points. Each completed bonus sheet will not receive points for attached UPCs in addition to the 100 Labels for Education bonus points.

\*Offer only valid on participating Labels for Education products from Campbell, Pepperidge Farm, Pop Secret, Post, Glad, and Time Inc.

80010704S

State: