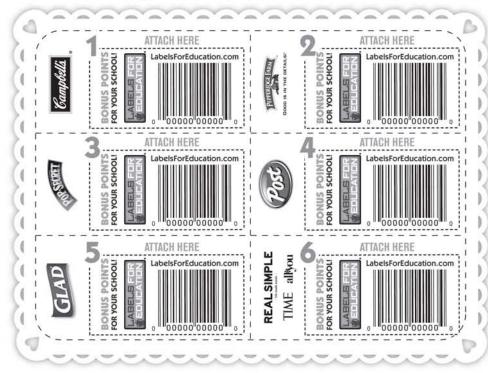

## Earn 100 Bonus Points with our Special Valentine Collection Sheet!

| LA |    | EL | 5  | FI | R |
|----|----|----|----|----|---|
| 0  | ΞD |    | CA | TI | N |

#### LabelsForEducation.com

Collect one product UPC from each of the Labels for Education® participating brands listed below.\*

1

Ĵ.

Glue them on the collection sheet.

**Turn in** your completed collection sheet to your school coordinator by April 30, 2012.

**Coordinator Instructions:** Sheets must be submitted with order and banking form by 5/31/12. Incomplete forms will not be accepted. Forms with incorrect UPCs will not receive bonus points. Each completed bonus sheet will not receive points for attached UPCs in addition to the 100 Labels for Education bonus points.

\*Offer only valid on participating Labels for Education products from Campbell, Pepperidge Farm, Pop Secret, Post, Glad, and Time Inc.

City:

State: