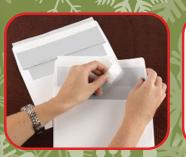

## **Kwik Seal Envelopes**

Optional KwikSeal (self-sealing) envelopes are available with most cards and make the mailing of your Holiday Cards fast and easy.

For every holiday card order placed online, we will donate a portion of that sale to SJS Lisa Goga, Red Bank Stationery (SJS Parent)