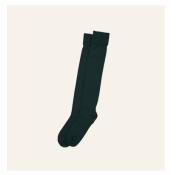

**OPAQUE TIGHTS** 

**ORLON KNEE-HI** 

OPAQUE KNEE-HI Spring/Fall Uniform

**Notes:** STUDENTS IN GRADES K-7 ARE NOT PERMITTED TO WEAR FLEECE JACKET IN SCHOOL, ONLY TO AND FROM SCHOOL.

**OPAQUE TIGHTS** 

ORLON KNEE-HI

OPAQUE KNEE-HI Spring/Fall Uniform

Notes: SKORT MUST BE WORN TO KNEE AND IS MANDITORY FRO GRADES 5-8.

STUDENTS IN GRADES K-7 ARE NOT PERMITTED TO WEAR FLEECE JACKET IN SCHOOL, ONLY TO AND FROM SCHOOL.