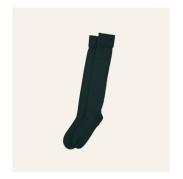

**OPAQUE TIGHTS** 

**ORLON KNEE-HI** 

OPAQUE KNEE-HI Spring/Fall Uniform

**Notes:** STUDENTS IN GRADES K-7 ARE NOT PERMITTED TO WEAR FLEECE JACKET IN SCHOOL, ONLY TO AND FROM SCHOOL.

**OPAQUE TIGHTS** 

ORLON KNEE-HI

OPAQUE KNEE-HI Spring/Fall Uniform

Notes: SKORT MUST BE WORN TO KNEE AND IS MANDITORY FRO GRADES 5-8.

STUDENTS IN GRADES K-7 ARE NOT PERMITTED TO WEAR FLEECE JACKET IN SCHOOL, ONLY TO AND FROM SCHOOL.