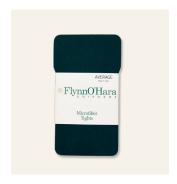

**OPAQUE TIGHTS** 

**ORLON KNEE-HI** 

OPAQUE KNEE-HI Spring/Fall Uniform

**Notes:** STUDENTS IN GRADES K-7 ARE NOT PERMITTED TO WEAR FLEECE JACKET IN SCHOOL, ONLY TO AND FROM SCHOOL.

**OPAQUE TIGHTS** 

ORLON KNEE-HI

OPAQUE KNEE-HI Spring/Fall Uniform

Notes: SKORT MUST BE WORN TO KNEE AND IS MANDITORY FRO GRADES 5-8.

STUDENTS IN GRADES K-7 ARE NOT PERMITTED TO WEAR FLEECE JACKET IN SCHOOL, ONLY TO AND FROM SCHOOL.