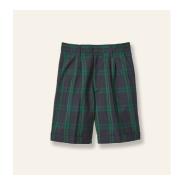

#### **OPTION 2**

FLAT FRONT SLACKS

SHORT SLEEVE KNIT SHIRT with embroidered logo

LONG SLEEVE KNIT SHIRT with embroidered logo

WALKING SHORTS Spring/Fall Uniform

CREW NECK CARDIGAN with embroidered logo \*Optional

# **Girls Uniform Products**

**GRADES 5-8** 

2 PLEAT SKORT

SHORT SLEEVE KNIT SHIRT with embroidered logo

LONG SLEEVE KNIT SHIRT with embroidered logo

FLAT FRONT SLACKS

WALKING SHORTS Spring/Fall Uniform

1/4 ZIP-UP SWEATER with embroidered logo \*Optional