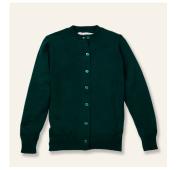

#### **OPTION 2**

FLAT FRONT SLACKS

SHORT SLEEVE KNIT SHIRT with embroidered logo

LONG SLEEVE KNIT SHIRT with embroidered logo

WALKING SHORTS Spring/Fall Uniform

CREW NECK CARDIGAN with embroidered logo \*Optional

# **Girls Uniform Products**

**GRADES 5-8** 

2 PLEAT SKORT

SHORT SLEEVE KNIT SHIRT with embroidered logo

LONG SLEEVE KNIT SHIRT with embroidered logo

FLAT FRONT SLACKS

WALKING SHORTS Spring/Fall Uniform

1/4 ZIP-UP SWEATER with embroidered logo \*Optional