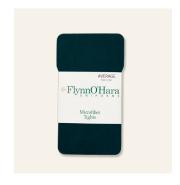

**OPAQUE TIGHTS** 

**ORLON KNEE-HI** 

OPAQUE KNEE-HI Spring/Fall Uniform

**Notes:** STUDENTS IN GRADES K-7 ARE NOT PERMITTED TO WEAR FLEECE JACKET IN SCHOOL, ONLY TO AND FROM SCHOOL.

**OPAQUE TIGHTS** 

ORLON KNEE-HI

OPAQUE KNEE-HI Spring/Fall Uniform

Notes: SKORT MUST BE WORN TO KNEE AND IS MANDITORY FRO GRADES 5-8.

STUDENTS IN GRADES K-7 ARE NOT PERMITTED TO WEAR FLEECE JACKET IN SCHOOL, ONLY TO AND FROM SCHOOL.