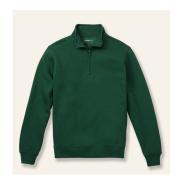

SWEATER VEST with embroidered logo *K-4 grades only. \*Optional* 

1/4 ZIP-UP SWEATER with embroidered logo \*Optional

ZIP-UP Fleece Jacket with embroidered logo \*Optional

**Notes:** STUDENTS IN GRADES K-7 ARE NOT PERMITTED TO WEAR FLEECE JACKET IN SCHOOL, ONLY TO AND FROM SCHOOL.

# **Girls Uniform Products**

**GRADES 5-8** 

2 PLEAT SKORT

SHORT SLEEVE KNIT SHIRT with embroidered logo

LONG SLEEVE KNIT SHIRT with embroidered logo

FLAT FRONT SLACKS

WALKING SHORTS Spring/Fall Uniform

1/4 ZIP-UP SWEATER with embroidered logo \*Optional