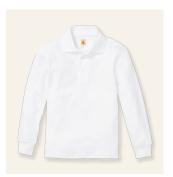

# **Boys Uniform Products**

KINDERGARTEN - 8TH GRADE

SHORT SLEEVE KNIT SHIRT with embroidered logo

LONG SLEEVE KNIT SHIRT with embroidered logo

**PULL-ON PANTS** 

FLAT FRONT PANTS

CLASSICS PANTS

WALKING SHORTS

#### **OPTION 2**

FLAT FRONT SLACKS

SHORT SLEEVE KNIT SHIRT with embroidered logo

LONG SLEEVE KNIT SHIRT with embroidered logo

WALKING SHORTS Spring/Fall Uniform

CREW NECK CARDIGAN with embroidered logo \*Optional