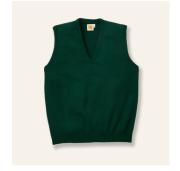

SWEATER VEST with embroidered logo *K-4 grades only. \*Optional* 

1/4 ZIP-UP SWEATER with embroidered logo \*Optional

ZIP-UP Fleece Jacket with embroidered logo \*Optional

**Notes:** STUDENTS IN GRADES K-7 ARE NOT PERMITTED TO WEAR FLEECE JACKET IN SCHOOL, ONLY TO AND FROM SCHOOL.