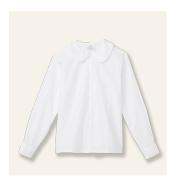

#### **OPTION 1**

**DROP WAIST JUMPER** 

SHORT SLEEVE PETER PAN COLLAR BLOUSE \*To be worn with the jumper only.

LONG SLEEVE PETER PAN
COLLAR BLOUSE
\*To be worn with the jumper only.

MODESTY SHORTS