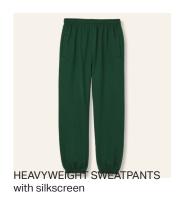

# **Gym Uniform Products**

KINDERGARTEN - 8TH GRADE

SHORT SLEEVE T- SHIRT with silkscreen

LONG SLEEVE T-SHIRT with silkscreen

HEAVYWEIGHT SWEATSHIRT with silkscreen

PULLOVER HOODED SWEATSHIRT with silkscreen

with silkscreen