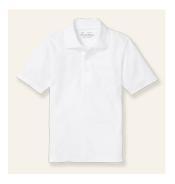

# **Boys Uniform Products**

KINDERGARTEN - 8TH GRADE

SHORT SLEEVE KNIT SHIRT with embroidered logo

LONG SLEEVE KNIT SHIRT with embroidered logo

**PULL-ON PANTS** 

FLAT FRONT PANTS

CLASSICS PANTS

WALKING SHORTS

#### **OPTION 2**

FLAT FRONT SLACKS

SHORT SLEEVE KNIT SHIRT with embroidered logo

LONG SLEEVE KNIT SHIRT with embroidered logo

WALKING SHORTS Spring/Fall Uniform

CREW NECK CARDIGAN with embroidered logo \*Optional