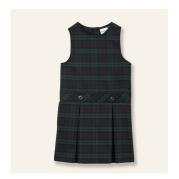

#### **OPTION 1**

**DROP WAIST JUMPER** 

SHORT SLEEVE PETER PAN COLLAR BLOUSE \*To be worn with the jumper only.

LONG SLEEVE PETER PAN
COLLAR BLOUSE
\*To be worn with the jumper only.

MODESTY SHORTS