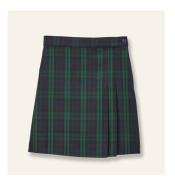

# **Girls Uniform Products**

**GRADES 5-8** 

2 PLEAT SKORT

SHORT SLEEVE KNIT SHIRT with embroidered logo

LONG SLEEVE KNIT SHIRT with embroidered logo

FLAT FRONT SLACKS

WALKING SHORTS Spring/Fall Uniform

1/4 ZIP-UP SWEATER with embroidered logo \*Optional