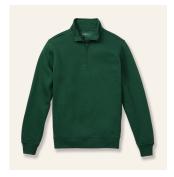

SWEATER VEST with embroidered logo *K-4 grades only. \*Optional* 

1/4 ZIP-UP SWEATER with embroidered logo \*Optional

ZIP-UP Fleece Jacket with embroidered logo \*Optional

**Notes:** STUDENTS IN GRADES K-7 ARE NOT PERMITTED TO WEAR FLEECE JACKET IN SCHOOL, ONLY TO AND FROM SCHOOL.