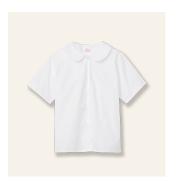

#### **OPTION 1**

**DROP WAIST JUMPER** 

SHORT SLEEVE PETER PAN COLLAR BLOUSE \*To be worn with the jumper only.

LONG SLEEVE PETER PAN
COLLAR BLOUSE
\*To be worn with the jumper only.

MODESTY SHORTS