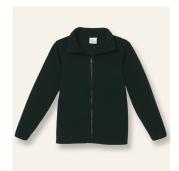

SWEATER VEST with embroidered logo *K-4 grades only. \*Optional* 

1/4 ZIP-UP SWEATER with embroidered logo \*Optional

ZIP-UP Fleece Jacket with embroidered logo \*Optional

**Notes:** STUDENTS IN GRADES K-7 ARE NOT PERMITTED TO WEAR FLEECE JACKET IN SCHOOL, ONLY TO AND FROM SCHOOL.