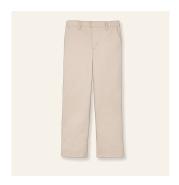

# **Boys Uniform Products**

KINDERGARTEN - 8TH GRADE

SHORT SLEEVE KNIT SHIRT with embroidered logo

LONG SLEEVE KNIT SHIRT with embroidered logo

**PULL-ON PANTS** 

FLAT FRONT PANTS

CLASSICS PANTS

WALKING SHORTS

#### **OPTION 2**

FLAT FRONT SLACKS

SHORT SLEEVE KNIT SHIRT with embroidered logo

LONG SLEEVE KNIT SHIRT with embroidered logo

WALKING SHORTS Spring/Fall Uniform

CREW NECK CARDIGAN with embroidered logo \*Optional

# **Girls Uniform Products**

**GRADES 5-8** 

2 PLEAT SKORT

SHORT SLEEVE KNIT SHIRT with embroidered logo

LONG SLEEVE KNIT SHIRT with embroidered logo

FLAT FRONT SLACKS

WALKING SHORTS Spring/Fall Uniform

1/4 ZIP-UP SWEATER with embroidered logo \*Optional